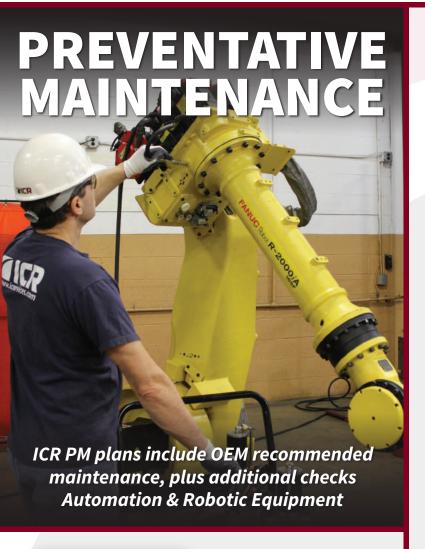

# **The ICR Edge™** *Bringing* **Excellence to Automation**

**Our Exceptional ICR Robot Preventative Maintenance Services:** 

## **Robot Manipulator**

- Replace Axis Reducer grease per OEM spec
- Grease axis cross roller bearings / bushings / joint bearings per OEM specifications
- Check for defective seals & oil leaks
- Replace manipulator & controller battery
- Inspect cables & emergency stop
- Inspect all Axes for excessive wear or damage
- Grease Analysis