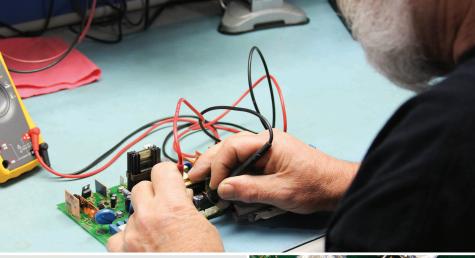

#### **ELECTRONIC REPAIR**

- Drives
- PCBs (Circuit Boards)
- Displays
- Power Supplies
- PLC's
- Motor Starters
- Encoders